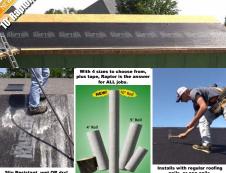

KAPTOR

**Introducing The World's FIRST** 10' Roofing Underlayment

When Is A \$70 Roll Not A \$70 Roll?

**REVOLUTIONIZING THE WAY ROOFERS WORK** 

To Order: Fill out form with quantity,

To Order Knives-Fill Out With Quantity

# KUPTOK

Technical Information:
ICC ESR #3624 First Information Here www.icc.es.org/Reportslpdf\_flee/ESR-3
Meets or Exceeds ASTM D226, D4869, D1970, D146
Class A Fire Rated with Asphalt Shingles ASTM E108-11

Perm rating .061 ASTM E 96 Weight 27# Per 10 square roll Sizes-4' x 250', 5' x 200', 10'x100' 18'x500' utility roll for temporary ridge covering

Features:

Non-wore an surface layer provides incredible traction, wet or dry.

Lays flat and stays flat - will not buckle when wet

UV Exposure allows Rapfor to be left exposed for six months, even with regular roofing nails

25 year limited material warranty

Will not their acasily, reducing blowoffs and allowing fewer fasteners

Preferred fasteners are regular roofing nails, coil or hand driven, and cap nails.

Staples may be used if no threat of rain, or shingles will be installed same day.

Rapfor is suitable for any pitch greater than 4/12.