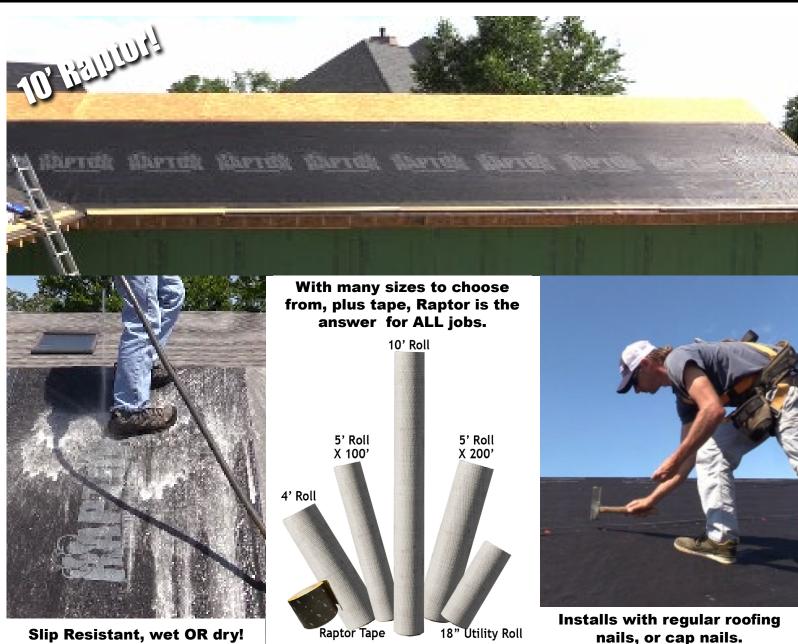

## 10' x 100' Rolls

Forever Changing The Way Roofers Work Install Underlayment In Half The Time Fewer Seams & Fasteners Less Overlap Seam Waste

4' x 250' Rolls 5' x 200' Rolls

For Standard Applications & Cut Up Roofs Fast Installation

18" x 500' Utility Roll

For Cedar Shakes Excellent For Covering Ridges Temporarily When Drying In A Roof

Raptor Tape

A fully adhered seam tape that can also be used for flashing with the same non-slip surface as Raptor Synthetic Underlayment™