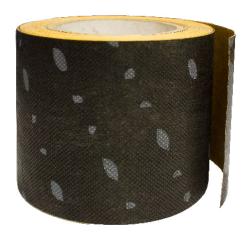

18" x 500' Utility Roll

For Cedar Shakes Excellent For Covering Ridges Temporarily When Drying In A Roof

Raptor Tape

A fully adhered seam tape that can also be used for flashing with the same non-slip surface as Raptor Synthetic Underlayment™