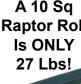

## Someday, all underlayment will be like Raptor

Find A Location Near You At www.RaptorUnderlayment.com





Raptor has an agressive tear strength, reducing blow offs and allowing for fewer fasteners.

5 Rolls Of #30 Felt At 37 Lbs Each Means 185 Lbs To Carry Up The Roof To Equal One **Roll Of Raptor** 

A 10 Sq **Raptor Roll** Is ONLY



Save Your Back, & Your Time!











## 10' x 100' Rolls

Forever Changing The Way Roofers Work Install Underlayment In Half The Time Fewer Seams & Fasteners Less Overlap Seam Waste





4' x 250' Rolls 5' x 200' Rolls

For Standard Applications & Cut Up Roofs Fast Installation





18" x 500' Utility Roll

For Cedar Shakes Excellent For Covering Ridges Temporarily When Drying In A Roof



Raptor Tape

A fully adhered seam tape that can also be used for flashing with the same non-slip surface as Raptor Synthetic Underlayment™