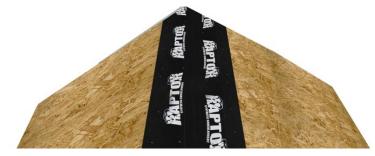

18" x 500' Utility Roll

For Cedar Shakes Excellent For Covering Ridges Temporarily When Drying In A Roof

Raptor Tape

A fully adhered seam tape that can also be used for flashing with the same non-slip surface as Raptor Synthetic Underlayment™