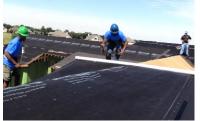

## 10' x 100' Rolls

Forever Changing The Way Roofers Work Install Underlayment In Half The Time Fewer Seams & Fasteners Less Overlap Seam Waste

4' x 250' Rolls 5' x 200' Rolls

For Standard Applications & Cut Up Roofs Fast Installation