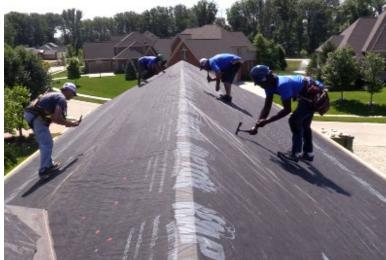

## Someday, all underlayment will be like Raptor

Find A Location Near You At www.RaptorUnderlayment.com

Raptor has an agressive tear strength, reducing blow offs and allowing for fewer fasteners.

5 Rolls Of #30 Felt At 37 Lbs Each Means 185 Lbs To Carry Up The Roof To Equal One **Roll Of Raptor** 

## 10' x 100' Rolls

Forever Changing The Way Roofers Work Install Underlayment In Half The Time Fewer Seams & Fasteners Less Overlap Seam Waste

4' x 250' Rolls 5' x 200' Rolls

For Standard Applications & Cut Up Roofs Fast Installation